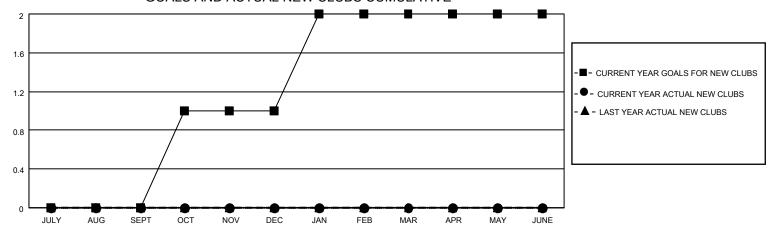

## GOALS AND ACTUAL NEW CLUBS CUMULATIVE

| DROPPED CLUBS: 1 |    | 24 CLUBS OF 61 ADDED 1 OR | GENDER DISTRIBUTION           |                           |  |
|------------------|----|---------------------------|-------------------------------|---------------------------|--|
|                  |    | MORE NEW MEMBERS          | MALE                          | 1,078 (69.32%)            |  |
| DROPPED MEMBERS  |    |                           | FEMALE<br>NON BINARY          | 477 (30.68%)<br>0 (0.00%) |  |
| DECEASED         | 8  |                           | PREFER NOT TO ANSWER          | 0 (0.00%)                 |  |
| CLUB CANCELLED   | 11 | CLICK HERE FOR CUMULATIVE | TOTAL FAMILY UNIT MEMBERS 304 |                           |  |
| OTHER            | 58 | MEMBERSHIP DATA           |                               |                           |  |
| TOTAL            | 77 |                           | FAMILY MEMBERS PAYING HAL     | F DUES 152                |  |